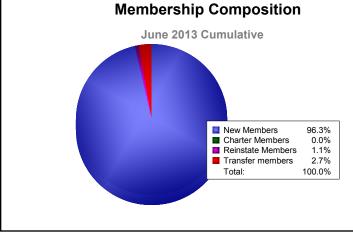

**District 12 L** 

| Year                                                                                                                                                              | New<br>Clubs | Dropped<br>Clubs | Gain/<br>Loss<br>Clubs | New<br>Members | Charter<br>Members | Reinstate<br>Members | Transfer<br>Members               | Total<br>Member<br>Added | Total<br>Members<br>Dropped | Gain/<br>Loss<br>Members |
|-------------------------------------------------------------------------------------------------------------------------------------------------------------------|--------------|------------------|------------------------|----------------|--------------------|----------------------|-----------------------------------|--------------------------|-----------------------------|--------------------------|
| 2008-2009                                                                                                                                                         | 1            | 0                | 1                      | 131            | 26                 | 4                    | 2                                 | 163                      | -158                        | 5                        |
| 2009-2010                                                                                                                                                         | 3            | -1               | 2                      | 145            | 78                 | 5                    | 0                                 | 228                      | -193                        | 35                       |
| 2010-2011                                                                                                                                                         | 0            | -1               | -1                     | 159            | 7                  | 6                    | 3                                 | 175                      | -217                        | -42                      |
| 2011-2012                                                                                                                                                         | 0            | -1               | -1                     | 212            | 0                  | 11                   | 7                                 | 230                      | -207                        | 23                       |
| 2012-2013                                                                                                                                                         | 0            | -1               | -1                     | 180            | 0                  | 2                    | 5                                 | 187                      | -182                        | 5                        |
| Average                                                                                                                                                           | 1            | -1               | 0                      | 165            | 22                 | 6                    | 3                                 | 197                      | -191                        | 5                        |
| 3<br>2.5<br>2<br>1.5<br>1.5<br>1.5<br>1.5<br>0<br>0.5<br>0<br>0.5<br>1.5<br>0<br>0.5<br>0<br>0.5<br>0<br>0<br>0<br>0<br>0<br>0<br>0<br>0<br>0<br>0<br>0<br>0<br>0 |              |                  |                        |                |                    |                      |                                   |                          |                             |                          |
| Members<br>250<br>200<br>150<br>163<br>5<br>228<br>35<br>175<br>230<br>230<br>23<br>187<br>5<br>-50<br>-50<br>-50<br>-158<br>-193<br>-217<br>-207<br>-182         |              |                  |                        |                |                    |                      |                                   |                          |                             |                          |
| -200<br>-250                                                                                                                                                      | 2008-2       |                  | 2009<br>mbers A        | -2010<br>dded  | 2010-2<br>Members  |                      | 2011-20 <sup>7</sup><br>Gain/Loss |                          | 2012-2013                   |                          |
| Momborship Composition                                                                                                                                            |              |                  |                        |                |                    |                      |                                   |                          |                             |                          |